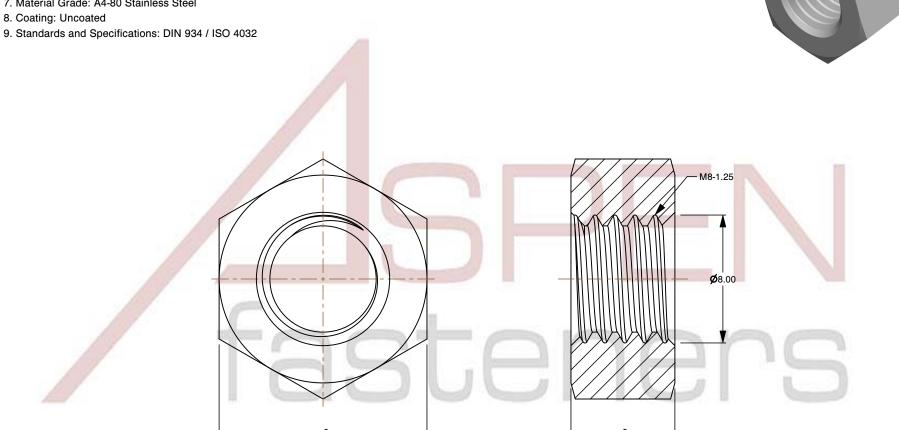

## Notes:

1. Category: Hex Finished Nuts

2. System of Measurement: Metric

3. Drive Style: External Hex Drive

4. Thread Length: Full Thread

5. Thread Direction: Left-Hand Thread

6. Material: Stainless Steel

7. Material Grade: A4-80 Stainless Steel

SCALE 4.230

PRODUCT NAME M8-1.25 DIN 934 / ISO 4032, Metric, Hex Finished Nuts, Left-Hand Thread, A4-80 Stainless Steel

PART NUMBER: ME597-8125X65X13

UNIT MILLIMETERS

ISSUED 2024-07-11

SHEET 1 of 1