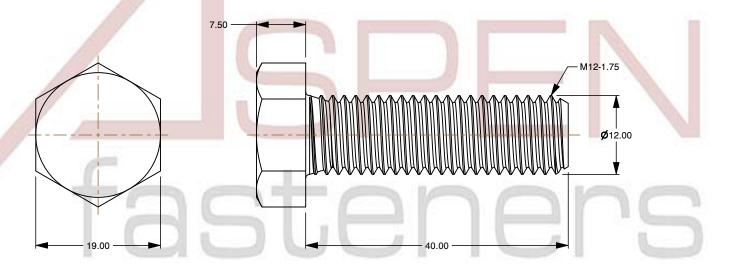

1. Category: Cap Screws

2. System of Measurement: Metric

3. Head Style: Hex Head

4. Drive Style: External Hex Drive

5. Pitch: Coarse Thread

6. Thread Length: Full Thread

7. Thread Direction: Right-Hand Thread

8. Point: Chamfered Point9. Material: Thermoplastic

10. Material Grade: PEEK Polyether Ether Ketone

11. Coating: Uncoated12. Coating Color: Natural

13. Standards and Specifications: DIN 933

This file and any associated information and specifications are provided for reference and evaluation purposes only and is subject to change without notice. Aspen Fasteners Inc. makes

SCALE 1.737

PRODUCT NAME
M12-1.75 X 40mm DIN 933, Metric,
Hex Head Cap Screws Bolts,
Full Thread, PEEK

PART NUMBER: TP005-12175X40

UNIT MILLIMETERS

> ISSUED 2024-07-10

SHEET 1 of 1