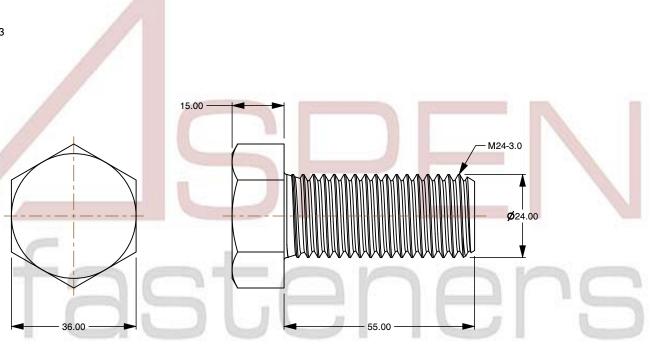

## Notes:

1. Category: Cap Screws

2. System of Measurement: Metric

3. Head Style: Hex Head

4. Drive Style: External Hex Drive

5. Pitch: Coarse Thread

6. Thread Length: Full Thread

7. Thread Direction: Right-Hand Thread

8. Point: Chamfered Point9. Material: Thermoplastic

10. Material Grade: Nylon 6/6

11. Coating: Uncoated

12. Coating Color: Natural

13. Standards and Specifications: DIN 933

This file and any associated information and specifications are provided for reference and evaluation purposes only and is subject to change without notice. Aspen Fasteners Inc. makes

SCALE 0.917

PRODUCT NAME
M24-3.0 X 55mm DIN 933, Metric,
Hex Head Cap Screws Bolts, Full Thread,
Nylon 6/6

PART NUMBER: TP007-2430X55

UNIT MILLIMETERS

ISSUED 2024-07-10

SHEET 1 of 1