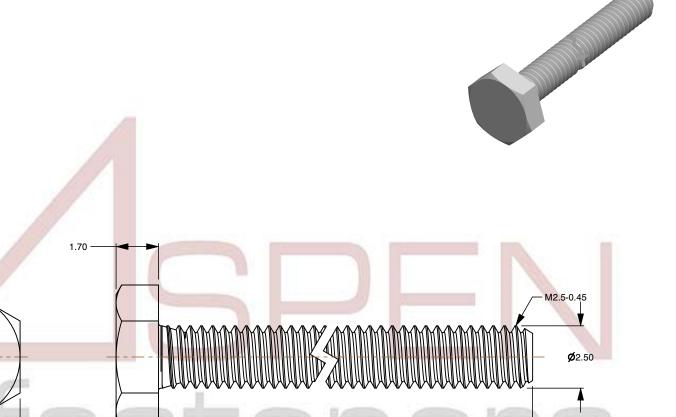

1. Category: Cap Screws

2. System of Measurement: Metric

3. Head Style: Hex Head

4. Drive Style: External Hex Drive

5. Pitch: Coarse Thread

6. Thread Length: Full Thread

7. Thread Direction: Right-Hand Thread

8. Point: Chamfered Point9. Material: Thermoplastic10. Material Grade: Nylon 6/6

11. Coating: Uncoated12. Coating Color: Natural

13. Standards and Specifications: DIN 933

This file and any associated information and specifications are provided for reference and evaluation purposes only and is subject to change without notice. Aspen Fasteners Inc. makes

SCALE 6.599

PRODUCT NAME
M2.5-0.45 X 20mm DIN 933, Metric,
Hex Head Cap Screws Bolts, Full Thread,
Nylon 6/6

PART NUMBER: TP007-25045X20

UNIT MILLIMETERS

> ISSUED 2024-07-10

SHEET 1 of 1