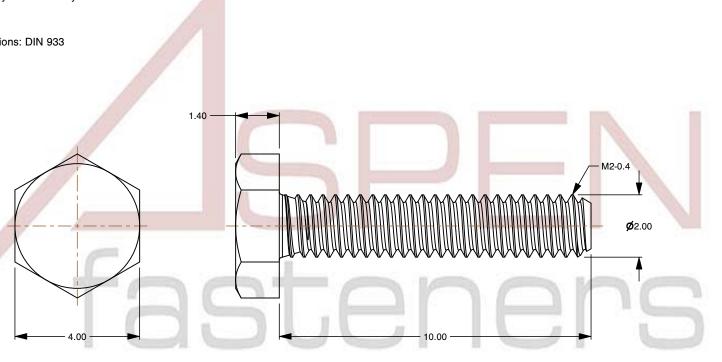

1. Category: Cap Screws

2. System of Measurement: Metric

3. Head Style: Hex Head

4. Drive Style: External Hex Drive

5. Pitch: Coarse Thread

6. Thread Length: Full Thread

7. Thread Direction: Right-Hand Thread

8. Point: Chamfered Point9. Material: Thermoplastic

10. Material Grade: PTFE Polytetrafluoroethylene

11. Coating: Uncoated12. Coating Color: White

13. Standards and Specifications: DIN 933

This file and any associated information and specifications are provided for reference and evaluation purposes only and is subject to change without notice. Aspen Fasteners Inc. makes

SCALE 8.249

PRODUCT NAME
M2-0.4 X 10mm DIN 933, Metric,
Hex Head Cap Screws Bolts,
Full Thread, PTFE White

PART NUMBER: TP011-204X10

UNIT MILLIMETERS

> ISSUED 2024-07-10

SHEET 1 of 1