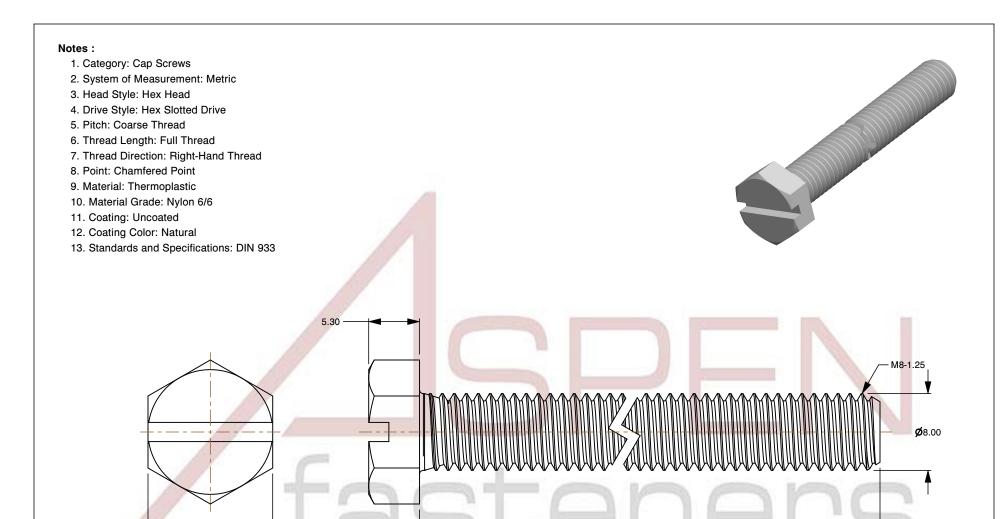

SCALE 2.538

PRODUCT NAME
M8-1.25 X 100mm DIN 933, Metric,
Hex Head Cap Screws Bolts, Slotted Drive,
Full Thread, Nylon 6/6

PART NUMBER: TP012-8125X100

UNIT MILLIMETERS

> ISSUED 2024-07-10

SHEET 1 of 1