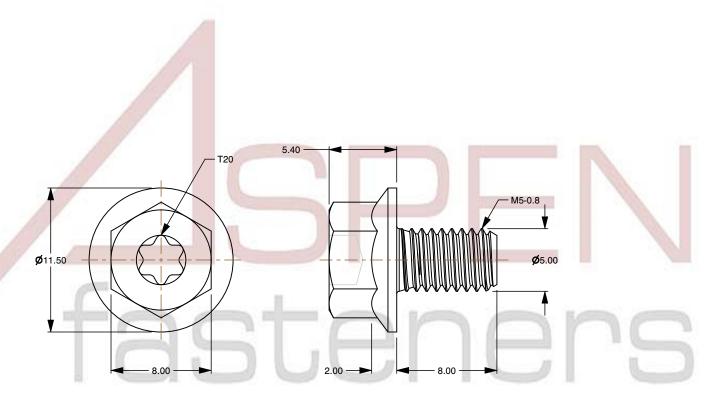

## Notes:

1. Category: Cap Screws

2. System of Measurement: Metric

3. Head Style: Hex Flange Head

4. Drive Style: Hex 6Lobe Drive

5. Pitch: Coarse Thread

6. Thread Length: Full Thread

7. Thread Direction: Right-Hand Thread

8. Point: Chamfered Point

9. Material: Thermoplastic

10. Material Grade: Nylon 6/6

11. Coating: Uncoated

12. Coating Color: Natural

This file and any associated information and specifications are provided for reference and evaluation purposes only and is subject to change without notice. Aspen Fasteners Inc. makes

SCALE 3.313

PRODUCT NAME
M5-0.8 X 8mm Hex Flange Bolts, Metric,
6Lobe Drive, Full Thread, Nylon 6/6

PART NUMBER: TP013-508X8

UNIT MILLIMETERS

> ISSUED 2024-07-10

SHEET 1 of 1