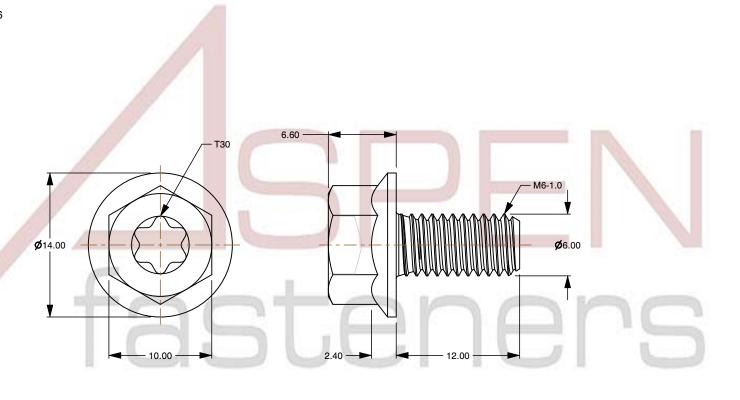

## Notes:

1. Category: Cap Screws

2. System of Measurement: Metric

3. Head Style: Hex Flange Head

4. Drive Style: Hex 6Lobe Drive

5. Pitch: Coarse Thread

6. Thread Length: Full Thread

7. Thread Direction: Right-Hand Thread

8. Point: Chamfered Point

9. Material: Thermoplastic

10. Material Grade: Nylon 6/6

11. Coating: Uncoated

12. Coating Color: Natural

This file and any associated information and specifications are provided for reference and evaluation purposes only and is subject to change without notice. Aspen Fasteners Inc. makes

SCALE 2.721 PART NUMBER: TP013-610X12

PRODUCT NAME

M6-1.0 X 12mm Hex Flange Bolts, Metric,

6Lobe Drive, Full Thread, Nylon 6/6

UNIT MILLIMETERS

> ISSUED 2024-07-10

SHEET 1 of 1