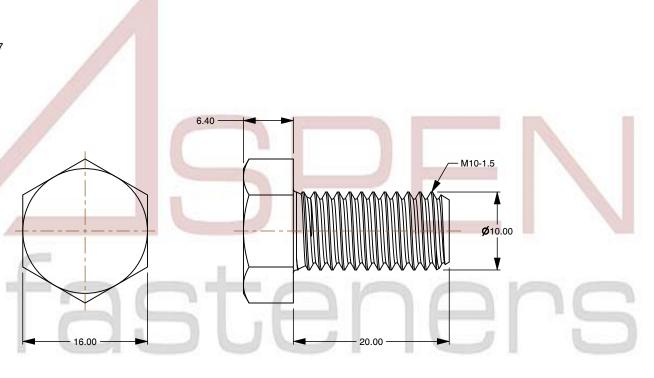

## Notes:

1. Category: Cap Screws

2. System of Measurement: Metric

3. Head Style: Hex Head

4. Drive Style: External Hex Drive

5. Pitch: Coarse Thread

6. Thread Length: Full Thread

7. Thread Direction: Right-Hand Thread

8. Point: Chamfered Point9. Material: Thermoplastic

10. Material Grade: Polypropylene

11. Coating: Uncoated12. Coating Color: Natural

13. Standards and Specifications: ISO 4017

This file and any associated information and specifications are provided for reference and evaluation purposes only and is subject to change without notice. Aspen Fasteners Inc. makes

SCALE 2.062

PRODUCT NAME
M10-1.5 X 20mm ISO 4017, Metric,
Hex Head Cap Screws Bolts, Full Thread,
Polypropylene

PART NUMBER: TP021-1015X20

UNIT MILLIMETERS

ISSUED 2024-07-10

SHEET 1 of 1