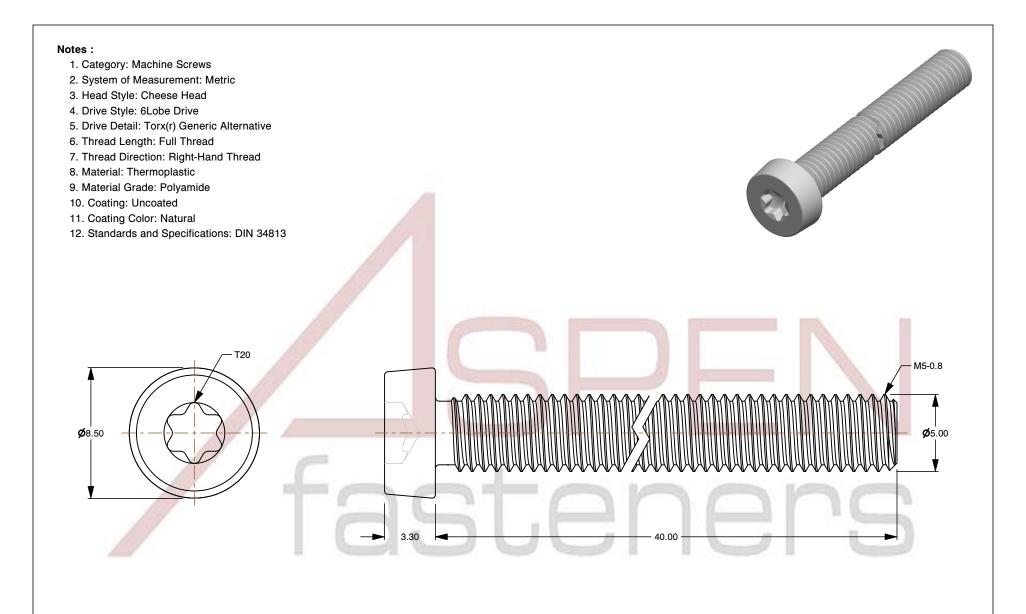

SCALE 4.071

PRODUCT NAME
M5-0.8 X 40mm DIN 34813, Metric,
Machine Screws, Cheese Head
6Lobe Torx(r) Drive, Polyamide

PART NUMBER: TP064-508X40

UNIT MILLIMETERS

> ISSUED 2024-09-02

SHEET 1 of 1