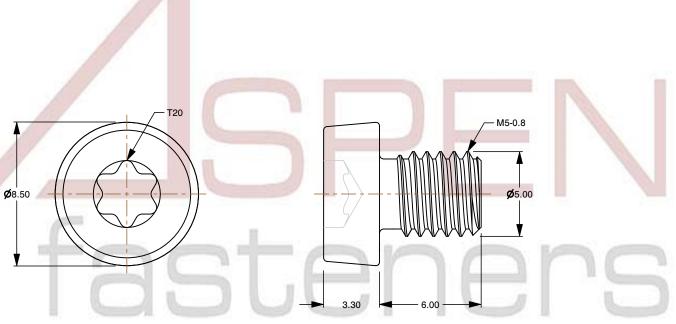

## Notes:

1. Category: Machine Screws

2. System of Measurement: Metric

3. Head Style: Cheese Head

4. Drive Style: 6Lobe Drive

5. Drive Detail: Torx(r) Generic Alternative

6. Thread Length: Full Thread

7. Thread Direction: Right-Hand Thread

8. Material: Thermoplastic9. Material Grade: Polyamide10. Coating: Uncoated

11. Coating Color: Natural

12. Standards and Specifications: DIN 34813

This file and any associated information and specifications are provided for reference and evaluation purposes only and is subject to change without notice. Aspen Fasteners Inc. makes

SCALE 4.482

PRODUCT NAME
M5-0.8 X 6mm DIN 34813, Metric,
Machine Screws, Cheese Head
6Lobe Torx(r) Drive, Polyamide

PART NUMBER: TP064-508X6

UNIT MILLIMETERS

> ISSUED 2024-09-02

SHEET 1 of 1