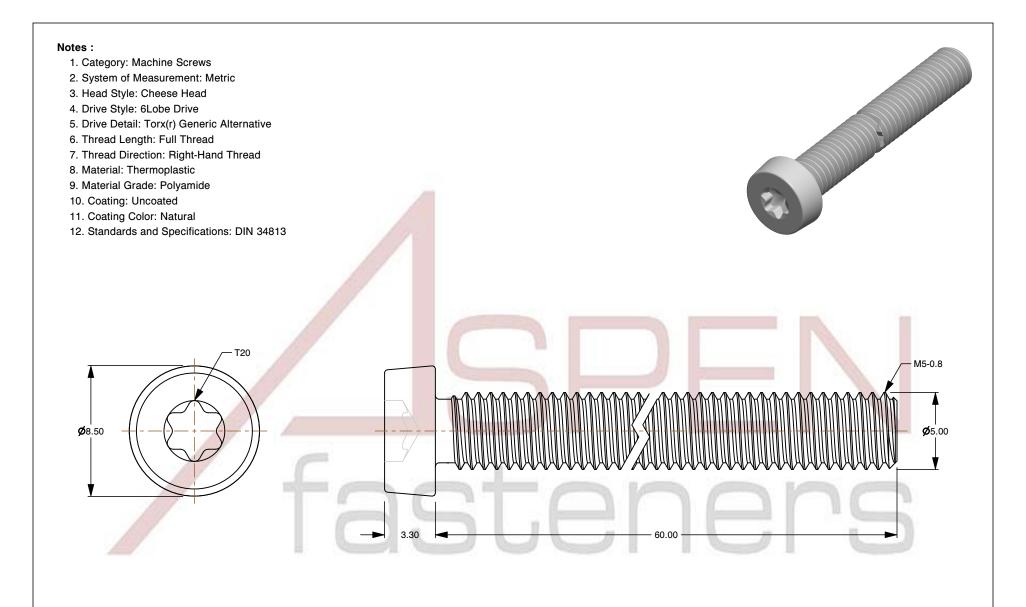

SCALE 4.071

PRODUCT NAME
M5-0.8 X 60mm DIN 34813, Metric,
Machine Screws, Cheese Head
6Lobe Torx(r) Drive, Polyamide

PART NUMBER: TP064-508X60

UNIT MILLIMETERS

> ISSUED 2024-09-02

SHEET 1 of 1