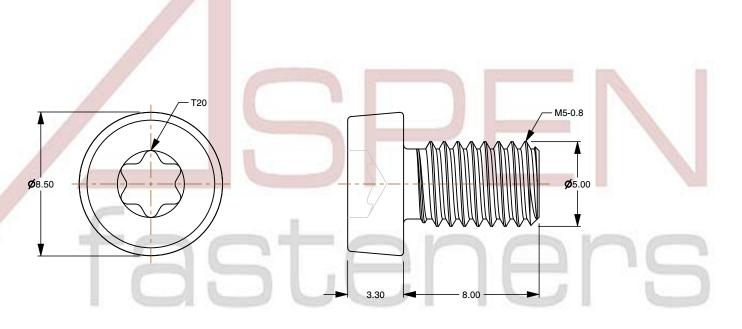

SCALE 4.482

PRODUCT NAME
M5-0.8 X 8mm DIN 34813, Metric,
Machine Screws, Cheese Head
6Lobe Torx(r) Drive, Polyamide

PART NUMBER: TP064-508X8

UNIT MILLIMETERS

> ISSUED 2024-09-02

SHEET 1 of 1