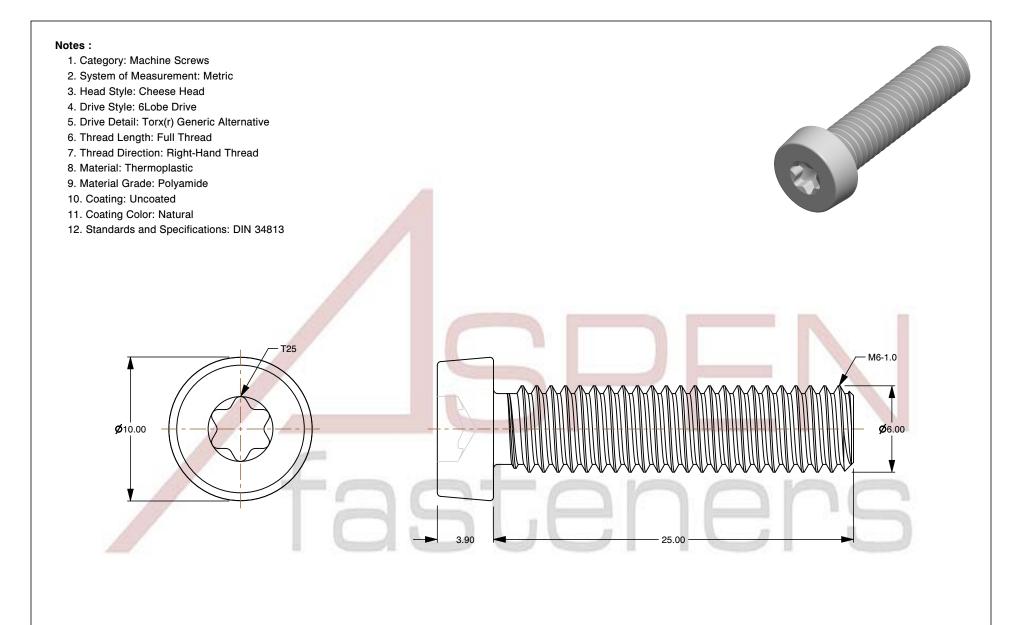

| PRODUCT NAME<br>M6-1.0 X 25mm DIN 34813, Metric,<br>Machine Screws, Cheese Head<br>6Lobe Torx(r) Drive, Polyamide | UNIT<br>MILLIMETERS  |
|-------------------------------------------------------------------------------------------------------------------|----------------------|
|                                                                                                                   | ISSUED<br>2024-09-02 |
| PART NUMBER: TP064-610X25                                                                                         | SHEET 1 of 1         |