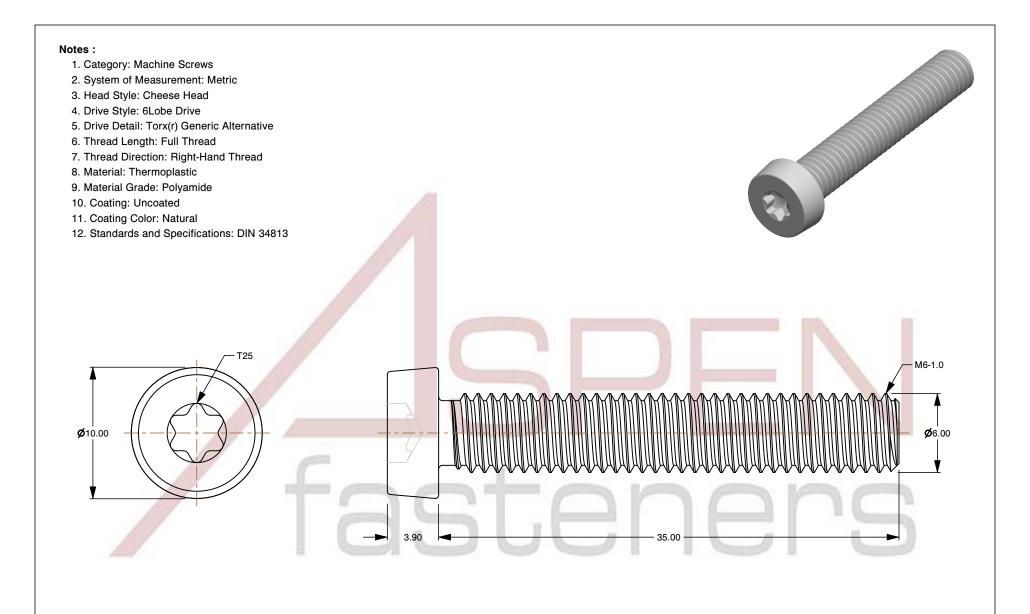

SCALE 3.480

PRODUCT NAME
M6-1.0 X 35mm DIN 34813, Metric,
Machine Screws, Cheese Head
6Lobe Torx(r) Drive, Polyamide

PART NUMBER: TP064-610X35

UNIT MILLIMETERS

> ISSUED 2024-09-02

SHEET 1 of 1