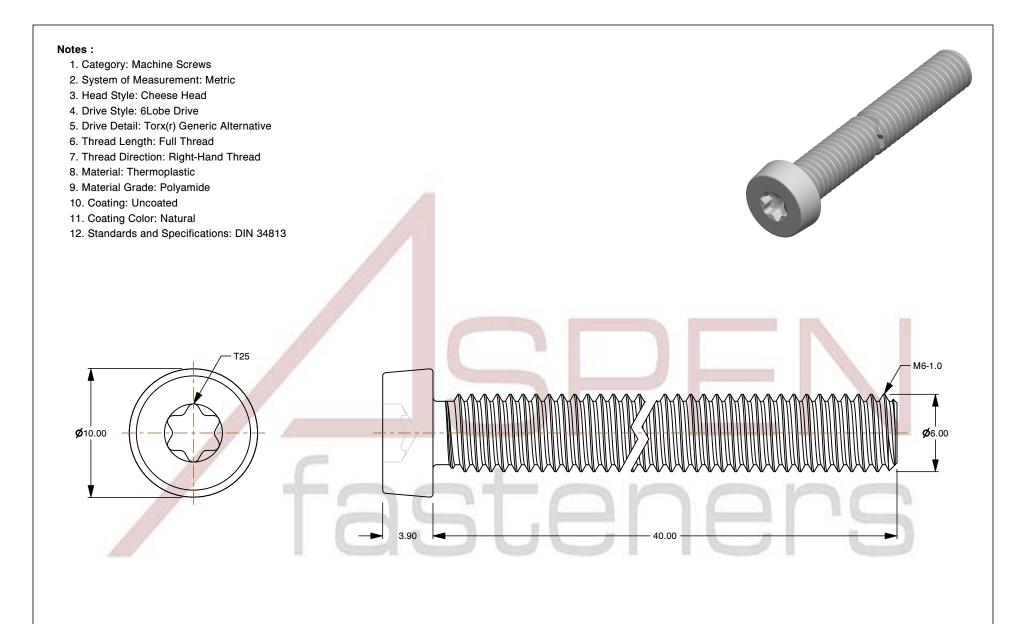

SCALE 3.410

PRODUCT NAME M6-1.0 X 40mm DIN 34813, Metric, Machine Screws, Cheese Head 6Lobe Torx(r) Drive, Polyamide

PART NUMBER: TP064-610X40

UNIT MILLIMETERS

> ISSUED 2024-09-02

SHEET 1 of 1