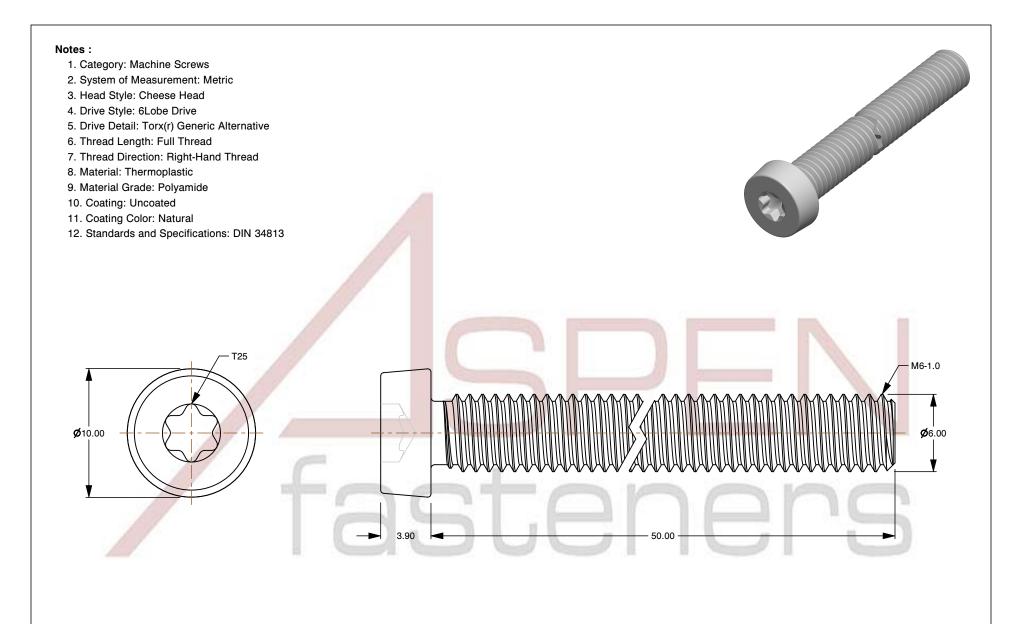

SCALE 3.410

PRODUCT NAME
M6-1.0 X 50mm DIN 34813, Metric,
Machine Screws, Cheese Head
6Lobe Torx(r) Drive, Polyamide

PART NUMBER: TP064-610X50

UNIT MILLIMETERS

ISSUED 2024-09-02

SHEET 1 of 1