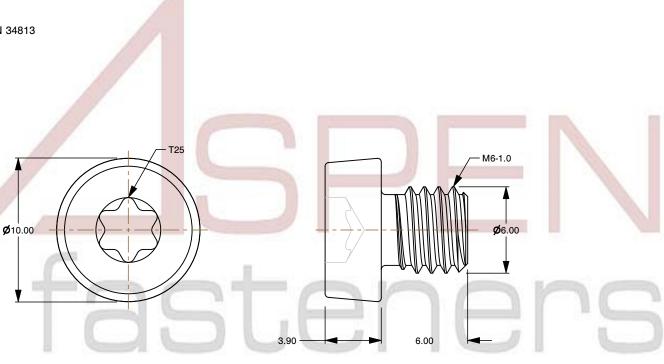

## Notes:

1. Category: Machine Screws

2. System of Measurement: Metric

3. Head Style: Cheese Head

4. Drive Style: 6Lobe Drive

5. Drive Detail: Torx(r) Generic Alternative

6. Thread Length: Full Thread

7. Thread Direction: Right-Hand Thread

Material: Thermoplastic
 Material Grade: Polyamide

10. Coating: Uncoated11. Coating Color: Natural

12. Standards and Specifications: DIN 34813

This file and any associated information and specifications are provided for reference and evaluation purposes only and is subject to change without notice. Aspen Fasteners Inc. makes

SCALE 3.810

PRODUCT NAME
M6-1.0 X 6mm DIN 34813, Metric,
Machine Screws, Cheese Head
6Lobe Torx(r) Drive, Polyamide

PART NUMBER: TP064-610X6

UNIT MILLIMETERS

> ISSUED 2024-09-02

SHEET 1 of 1