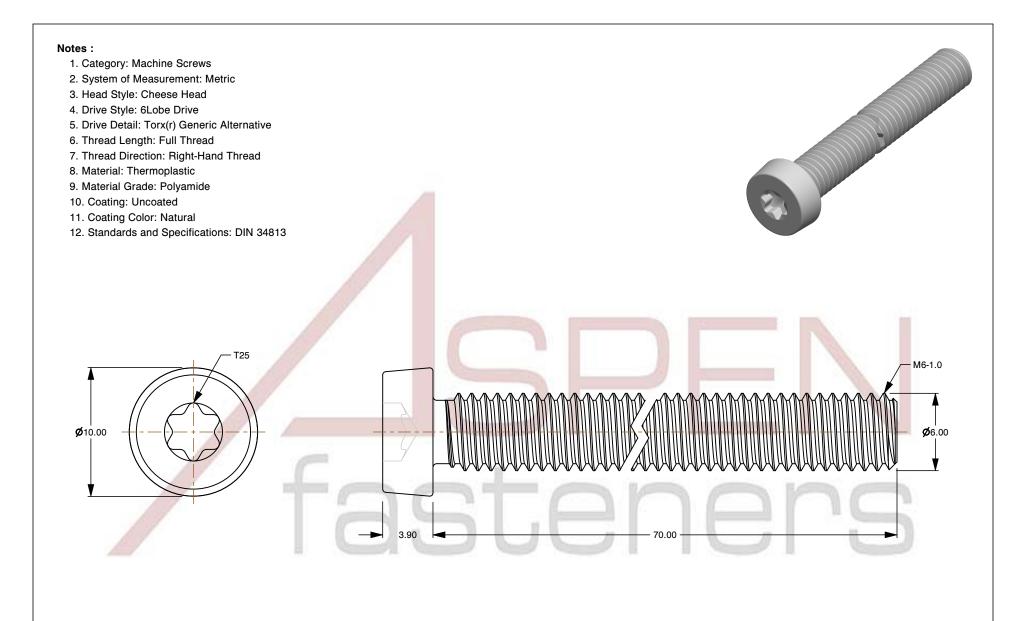

SCALE 3.410

PRODUCT NAME M6-1.0 X 70mm DIN 34813, Metric, Machine Screws, Cheese Head 6Lobe Torx(r) Drive, Polyamide

PART NUMBER: TP064-610X70

UNIT MILLIMETERS

> ISSUED 2024-09-02

SHEET 1 of 1