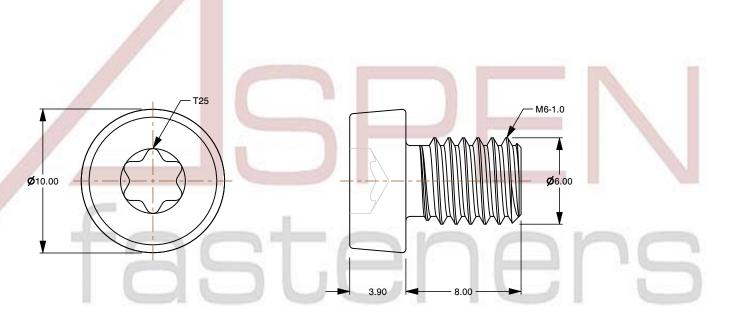

## Notes:

1. Category: Machine Screws

2. System of Measurement: Metric

3. Head Style: Cheese Head

4. Drive Style: 6Lobe Drive

5. Drive Detail: Torx(r) Generic Alternative

6. Thread Length: Full Thread

7. Thread Direction: Right-Hand Thread

8. Material: Thermoplastic9. Material Grade: Polyamide

10. Coating: Uncoated11. Coating Color: Natural

12. Standards and Specifications: DIN 34813

This file and any associated information and specifications are provided for reference and evaluation purposes only and is subject to change without notice. Aspen Fasteners Inc. makes

SCALE 3.810

PRODUCT NAME
M6-1.0 X 8mm DIN 34813, Metric,
Machine Screws, Cheese Head
6Lobe Torx(r) Drive, Polyamide

PART NUMBER: TP064-610X8

UNIT MILLIMETERS

> ISSUED 2024-09-02

SHEET 1 of 1