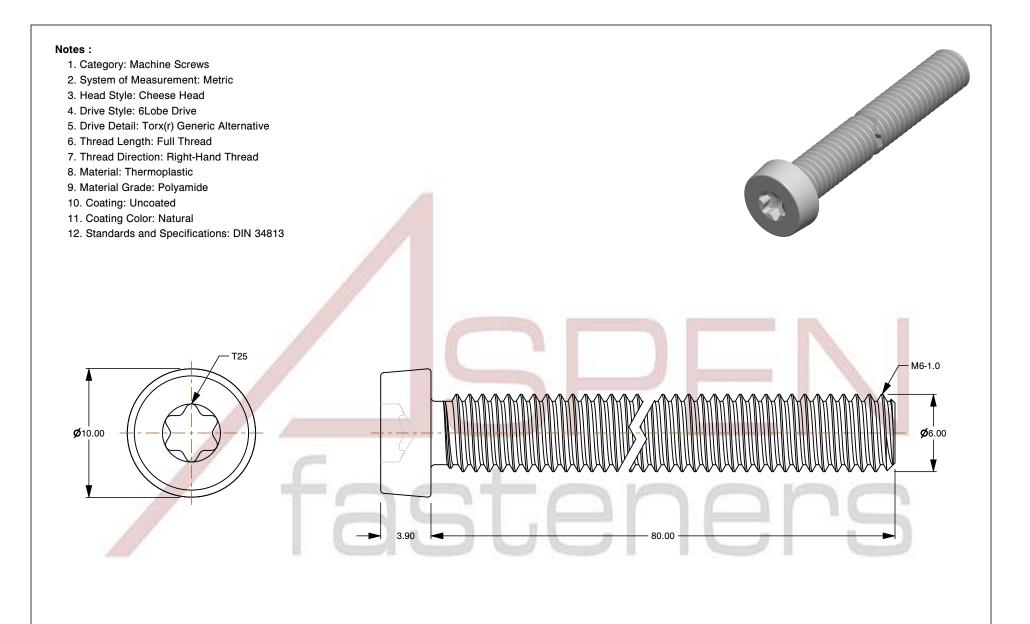

SCALE 3.410

PRODUCT NAME M6-1.0 X 80mm DIN 34813, Metric, Machine Screws, Cheese Head 6Lobe Torx(r) Drive, Polyamide

PART NUMBER: TP064-610X80

UNIT MILLIMETERS

> ISSUED 2024-09-02

SHEET 1 of 1