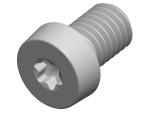

## Notes:

1. Category: Machine Screws

2. System of Measurement: Metric

3. Head Style: Cheese Head4. Drive Style: 6Lobe Drive

5. Drive Detail: Torx(r) Generic Alternative

6. Thread Length: Full Thread

7. Thread Direction: Right-Hand Thread

8. Material: Thermoplastic9. Material Grade: Polyamide10. Coating: Uncoated

11. Coating Color: Natural

This file and any associated information and specifications are provided for reference and evaluation purposes only and is subject to change without notice. Aspen Fasteners Inc. makes

SCALE 2.931

PRODUCT NAME
M8-1.25 X 12mm DIN 34813, Metric,
Machine Screws, Cheese Head
6Lobe Torx(r) Drive, Polyamide

PART NUMBER: TP064-8125X12

UNIT MILLIMETERS

ISSUED 2024-09-02

SHEET 1 of 1