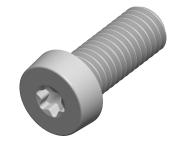

## Notes:

1. Category: Machine Screws

2. System of Measurement: Metric

3. Head Style: Cheese Head

4. Drive Style: 6Lobe Drive

5. Drive Detail: Torx(r) Generic Alternative

6. Thread Length: Full Thread

7. Thread Direction: Right-Hand Thread

This document is the property of Aspen Fasteners Inc. and the information it contains may not be reproduced, disclosed, or shared with any third party without the expressed written permission of Aspen Fasteners Inc.

SCALE 2.931

PRODUCT NAME
M8-1.25 X 20mm DIN 34813, Metric,
Machine Screws, Cheese Head
6Lobe Torx(r) Drive, Polyamide

PART NUMBER: TP064-8125X20

UNIT MILLIMETERS

> ISSUED 2024-09-02

SHEET 1 of 1