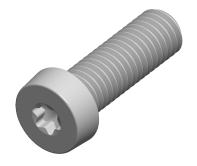

1. Category: Machine Screws

2. System of Measurement: Metric

3. Head Style: Cheese Head4. Drive Style: 6Lobe Drive

5. Drive Detail: Torx(r) Generic Alternative

6. Thread Length: Full Thread

7. Thread Direction: Right-Hand Thread

SCALE 2.931

PRODUCT NAME
M8-1.25 X 25mm DIN 34813, Metric,
Machine Screws, Cheese Head
6Lobe Torx(r) Drive, Polyamide

PART NUMBER: TP064-8125X25

UNIT MILLIMETERS

> ISSUED 2024-09-02

SHEET 1 of 1