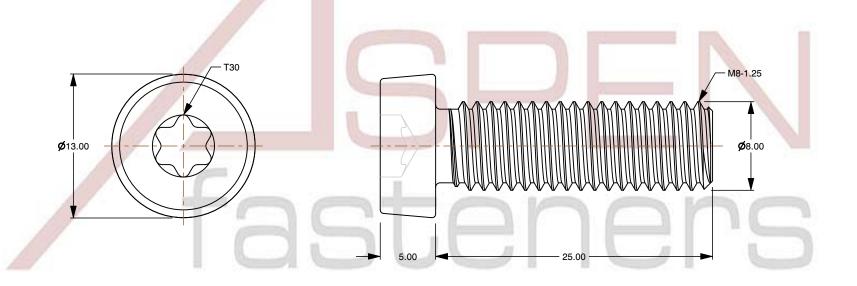

1. Category: Machine Screws

2. System of Measurement: Metric

3. Head Style: Cheese Head4. Drive Style: 6Lobe Drive

5. Drive Detail: Torx(r) Generic Alternative

6. Thread Length: Full Thread

7. Thread Direction: Right-Hand Thread

SCALE 2.931

PRODUCT NAME
M8-1.25 X 25mm DIN 34813, Metric,
Machine Screws, Cheese Head
6Lobe Torx(r) Drive, Polyamide

PART NUMBER: TP064-8125X25

UNIT MILLIMETERS

> ISSUED 2024-09-02

SHEET 1 of 1