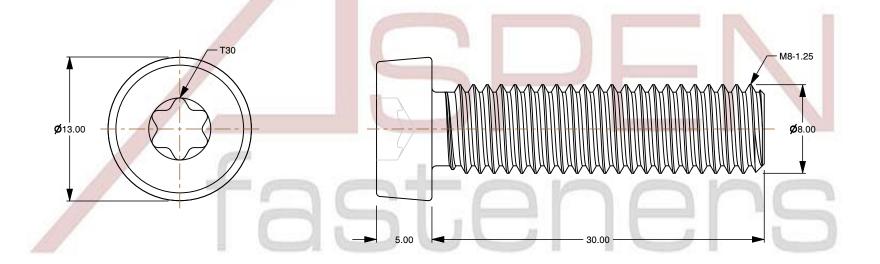

1. Category: Machine Screws

2. System of Measurement: Metric

3. Head Style: Cheese Head

4. Drive Style: 6Lobe Drive

5. Drive Detail: Torx(r) Generic Alternative

6. Thread Length: Full Thread

7. Thread Direction: Right-Hand Thread

8. Material: Thermoplastic9. Material Grade: Polyamide10. Coating: Uncoated

11. Coating Color: Natural

12. Standards and Specifications: DIN 34813

This file and any associated information and specifications are provided for reference and evaluation purposes only and is subject to change without notice. Aspen Fasteners Inc. makes

SCALE 2.931

PRODUCT NAME
M8-1.25 X 30mm DIN 34813, Metric,
Machine Screws, Cheese Head
6Lobe Torx(r) Drive, Polyamide

PART NUMBER: TP064-8125X30

UNIT MILLIMETERS

> ISSUED 2024-09-02

SHEET 1 of 1