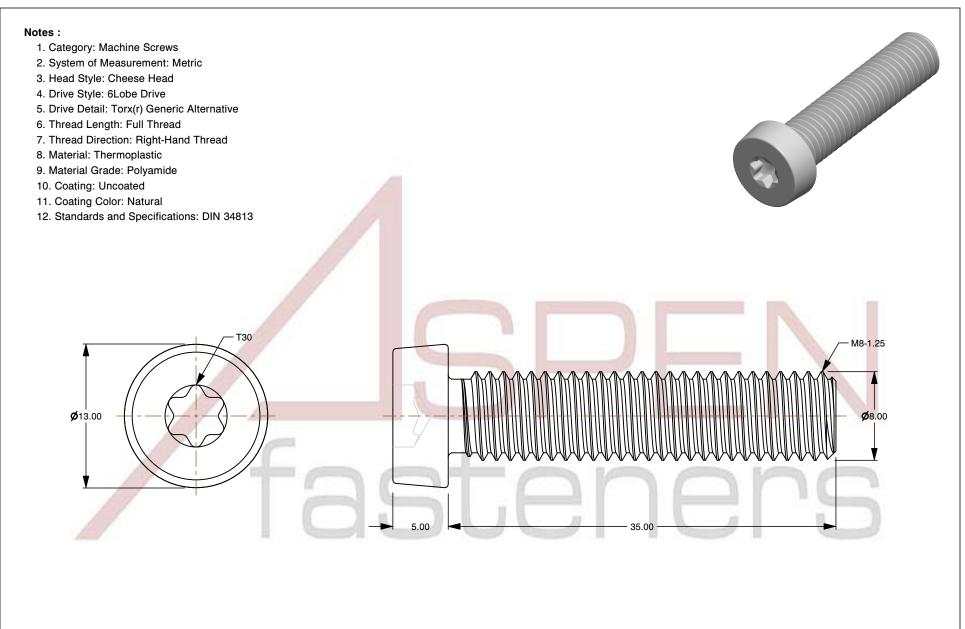

| PRODUCT NAME<br>M8-1.25 X 35mm DIN 34813, Metric,<br>Machine Screws, Cheese Head<br>6Lobe Torx(r) Drive, Polyamide | UNIT<br>MILLIMETERS  |
|--------------------------------------------------------------------------------------------------------------------|----------------------|
|                                                                                                                    | ISSUED<br>2024-09-02 |
| PART NUMBER: TP064-8125X35                                                                                         | SHEET 1 of 1         |