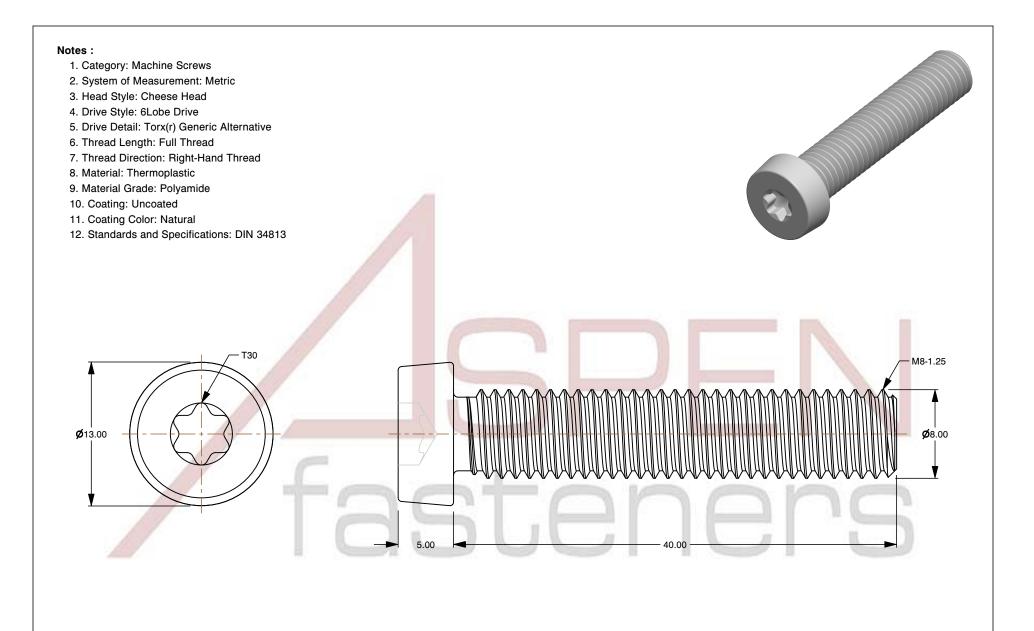

SCALE 2.931

PRODUCT NAME M8-1.25 X 40mm DIN 34813, Metric, Machine Screws, Cheese Head

6Lobe Torx(r) Drive, Polyamide

PART NUMBER: TP064-8125X40

UNIT MILLIMETERS

> ISSUED 2024-09-02

SHEET 1 of 1