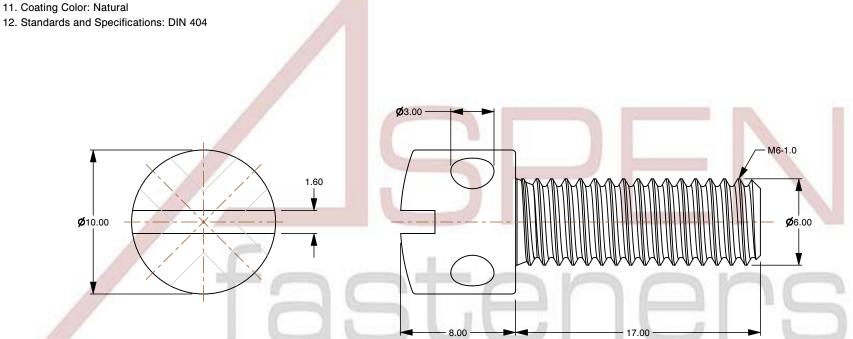

SCALE 3.810

PRODUCT NAME
M6-1.0 X 17mm DIN 404, Metric, Capstan Screws,
Slotted Drive, Polyamide

PART NUMBER: TP065-610X17

UNIT MILLIMETERS

> ISSUED 2024-09-02

SHEET 1 of 1