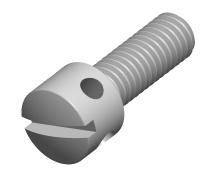

SCALE 3.810

PRODUCT NAME
M6-1.0 X 17mm DIN 404, Metric, Capstan Screws,
Slotted Drive, Polyamide

PART NUMBER: TP065-610X17

UNIT MILLIMETERS

> ISSUED 2024-09-02

SHEET 1 of 1