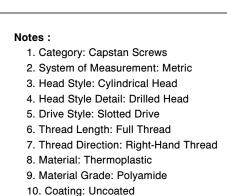

SCALE 3.810

PRODUCT NAME
M6-1.0 X 17mm DIN 404, Metric, Capstan Screws,
Slotted Drive, Polyamide

PART NUMBER: TP065-610X17

UNIT MILLIMETERS

> ISSUED 2024-09-02

SHEET 1 of 1