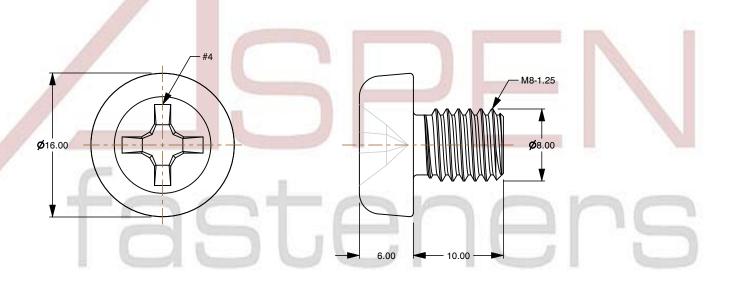

## Notes:

1. Category: Machine Screws

2. System of Measurement: Metric

3. Head Style: Pan Head

4. Drive Style: Cruciform Recess Drive

5. Drive Detail: Phillips Type H

6. Thread Length: Full Thread

7. Thread Direction: Right-Hand Thread

8. Material: Thermoplastic9. Material Grade: Polyamide10. Coating: Uncoated

11. Coating Color: Natural

12. Standards and Specifications: DIN 7985A / ISO 7045

This file and any associated information and specifications are provided for reference and evaluation purposes only and is subject to change without notice. Aspen Fasteners Inc. makes

SCALE 2.381 PART NUMBER: TP066-8125X10

PRODUCT NAME

M8-1.25 X 10mm DIN 7985A / ISO 7045, Metric,

Machine Screws, Pan Phillips Drive, Polyamide

UNIT MILLIMETERS

> ISSUED 2024-09-02

SHEET 1 of 1