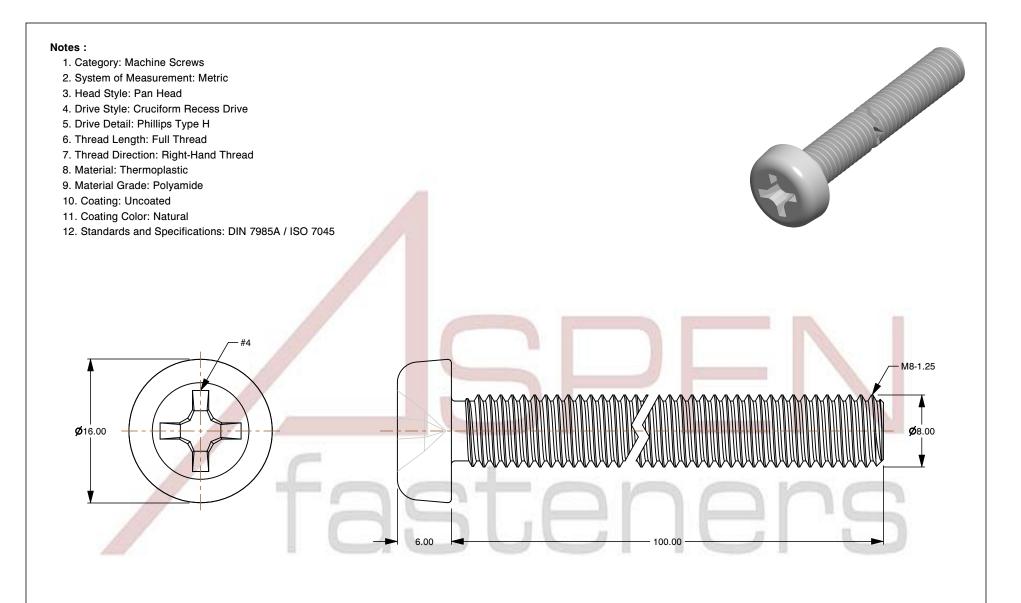

SCALE 2.381

PRODUCT NAME M8-1.25 X 100mm DIN 7985A / ISO 7045, Metric,

Machine Screws, Pan Phillips Drive, Polyamide

PART NUMBER: TP066-8125X100

UNIT MILLIMETERS

> ISSUED 2024-09-02

SHEET 1 of 1