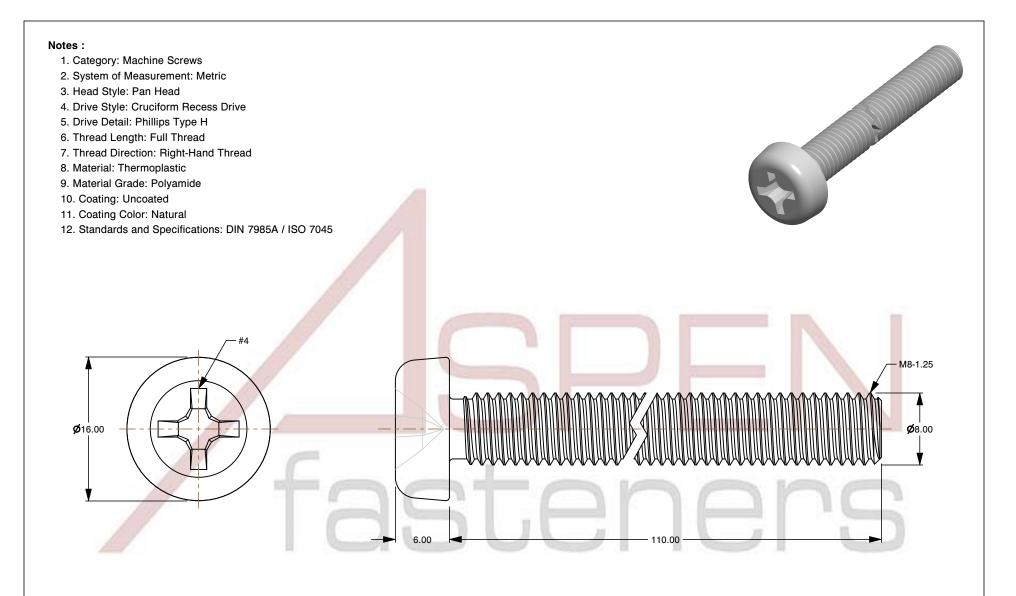

SCALE 2.381

PRODUCT NAME M8-1.25 X 110mm DIN 7985A / ISO 7045, Metric,

Machine Screws, Pan Phillips Drive, Polyamide

PART NUMBER: TP066-8125X110

UNIT MILLIMETERS

> ISSUED 2024-09-02

SHEET 1 of 1