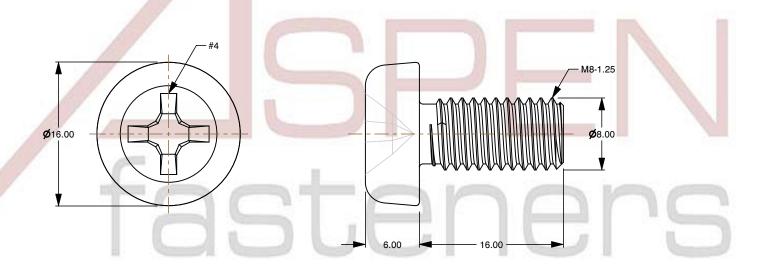

## Notes:

1. Category: Machine Screws

2. System of Measurement: Metric

3. Head Style: Pan Head

4. Drive Style: Cruciform Recess Drive

5. Drive Detail: Phillips Type H

6. Thread Length: Full Thread

7. Thread Direction: Right-Hand Thread

SCALE 2.381

PRODUCT NAME

M8-1.25 X 16mm DIN 7985A / ISO 7045, Metric,
Machine Screws, Pan Phillips Drive, Polyamide

PART NUMBER: TP066-8125X16

UNIT MILLIMETERS

> ISSUED 2024-09-02

SHEET 1 of 1