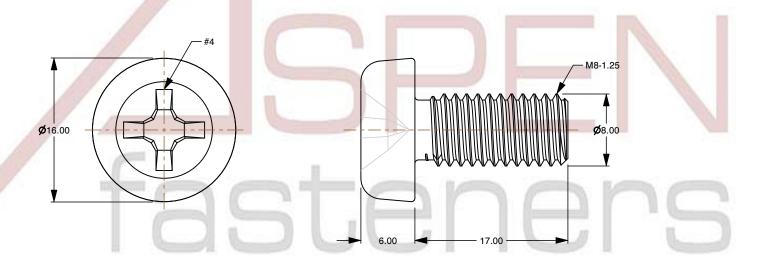

## Notes:

1. Category: Machine Screws

2. System of Measurement: Metric

3. Head Style: Pan Head

4. Drive Style: Cruciform Recess Drive

5. Drive Detail: Phillips Type H

6. Thread Length: Full Thread

7. Thread Direction: Right-Hand Thread

This document is the property of Aspen Fasteners Inc. and the information it contains may not be reproduced, disclosed, or shared with any third party without the expressed written permission of Aspen Fasteners Inc.

SCALE 2.381

PRODUCT NAME
M8-1.25 X 17mm DIN 7985A / ISO 7045, Metric,
Machine Screws, Pan Phillips Drive, Polyamide

PART NUMBER: TP066-8125X17

UNIT MILLIMETERS

> ISSUED 2024-09-02

SHEET 1 of 1