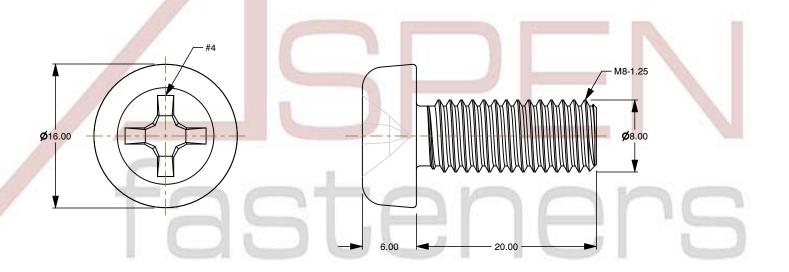

SCALE 2.381

PRODUCT NAME

M8-1.25 X 20mm DIN 7985A / ISO 7045, Metric,
Machine Screws, Pan Phillips Drive, Polyamide

PART NUMBER: TP066-8125X20

UNIT MILLIMETERS

> ISSUED 2024-09-02

SHEET 1 of 1