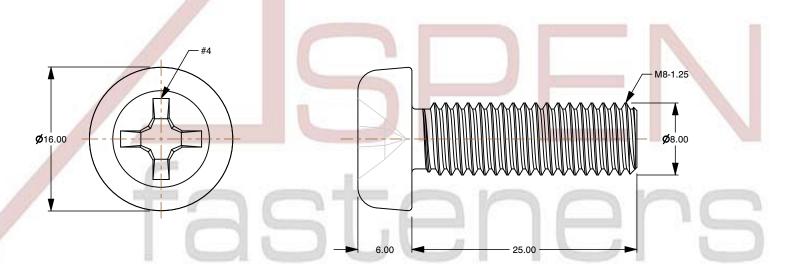

## Notes:

1. Category: Machine Screws

2. System of Measurement: Metric

3. Head Style: Pan Head

4. Drive Style: Cruciform Recess Drive

5. Drive Detail: Phillips Type H

6. Thread Length: Full Thread

7. Thread Direction: Right-Hand Thread

8. Material: Thermoplastic9. Material Grade: Polyamide10. Coating: Uncoated

11. Coating Color: Natural

12. Standards and Specifications: DIN 7985A / ISO 7045

This file and any associated information and specifications are provided for reference and evaluation purposes only and is subject to change without notice. Aspen Fasteners Inc. makes

SCALE 2.381

PRODUCT NAME

M8-1.25 X 25mm DIN 7985A / ISO 7045, Metric,
Machine Screws, Pan Phillips Drive, Polyamide

PART NUMBER: TP066-8125X25

UNIT MILLIMETERS

> ISSUED 2024-09-02

SHEET 1 of 1