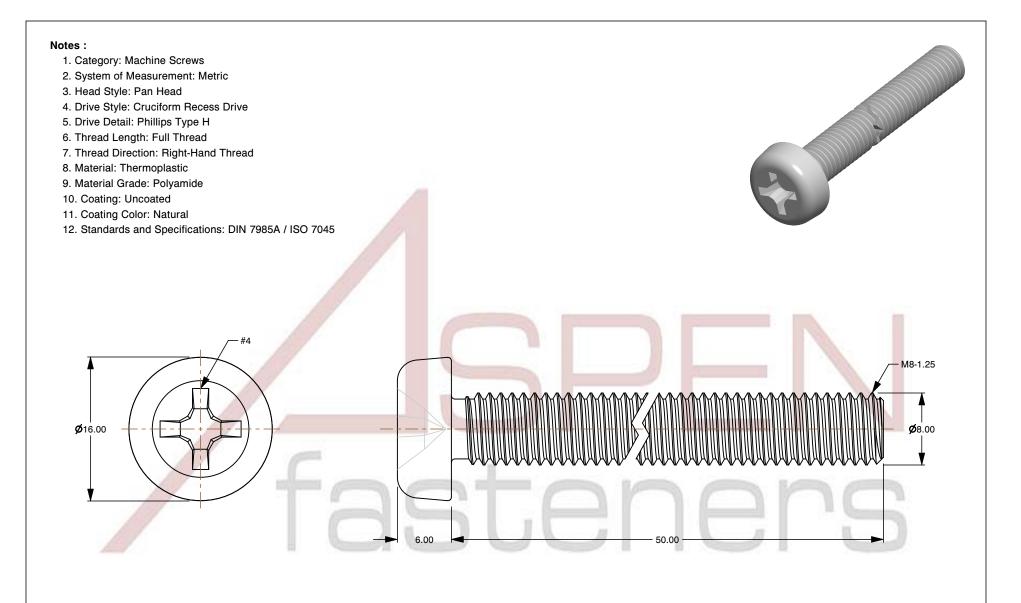

SCALE 2.381

PRODUCT NAME M8-1.25 X 50mm DIN 7985A / ISO 7045, Metric,

Machine Screws, Pan Phillips Drive, Polyamide

PART NUMBER: TP066-8125X50

UNIT MILLIMETERS

> ISSUED 2024-09-02

SHEET 1 of 1