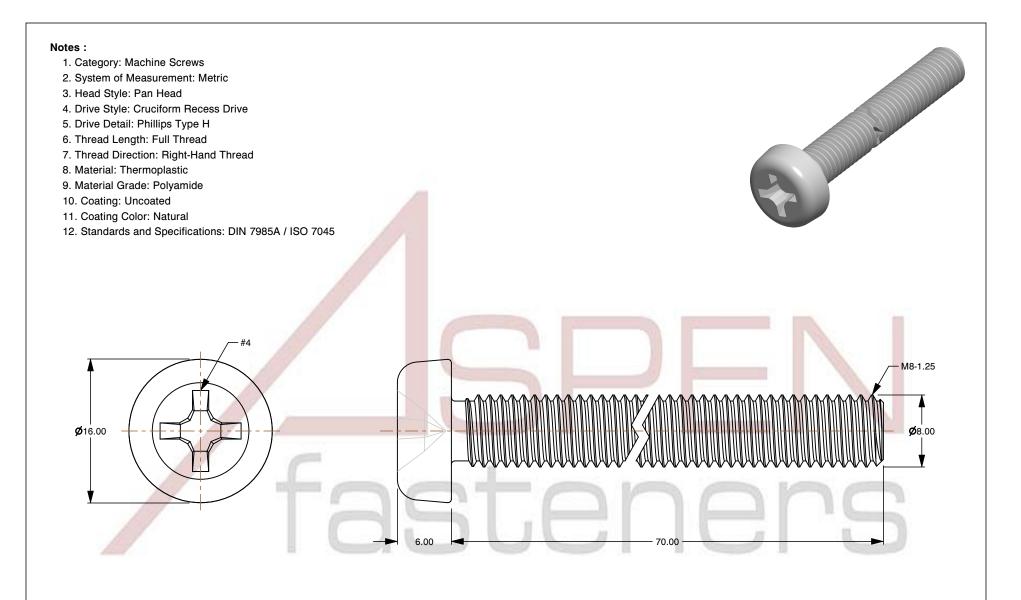

SCALE 2.381

PRODUCT NAME

M8-1.25 X 70mm DIN 7985A / ISO 7045, Metric,
Machine Screws, Pan Phillips Drive, Polyamide

PART NUMBER: TP066-8125X70

UNIT MILLIMETERS

> ISSUED 2024-09-02

SHEET 1 of 1