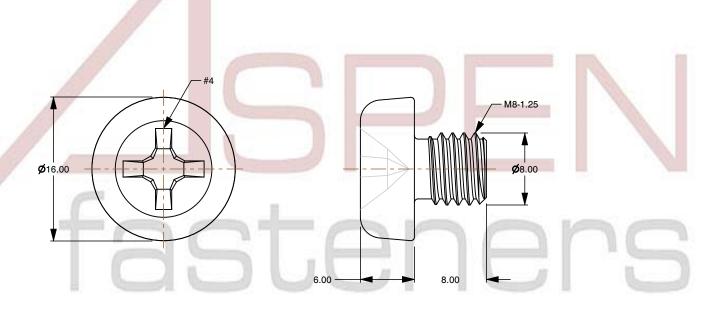

## Notes:

1. Category: Machine Screws

2. System of Measurement: Metric

3. Head Style: Pan Head

4. Drive Style: Cruciform Recess Drive

5. Drive Detail: Phillips Type H

6. Thread Length: Full Thread

7. Thread Direction: Right-Hand Thread

8. Material: Thermoplastic9. Material Grade: Polyamide10. Coating: Uncoated

11. Coating Color: Natural

12. Standards and Specifications: DIN 7985A / ISO 7045

This file and any associated information and specifications are provided for reference and evaluation purposes only and is subject to change without notice. Aspen Fasteners Inc. makes

M8-1.25 X 8mm DIN 7985A / ISO 7045, Metric, Machine Screws, Pan Phillips Drive, Polyamide

PRODUCT NAME

ISSUED 2024-09-02

SCALE 2.381

PART NUMBER: TP066-8125X8

SHEET 1 of 1

UNIT

MILLIMETERS