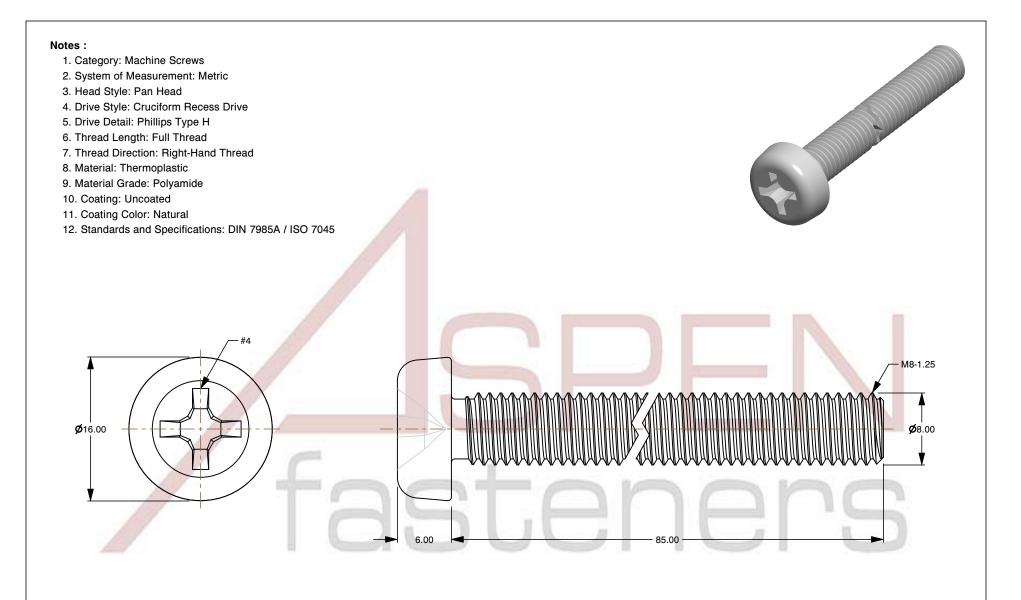

SCALE 2.381

PRODUCT NAME
M8-1.25 X 85mm DIN 7985A / ISO 7045, Metric,
Machine Screws, Pan Phillips Drive, Polyamide

PART NUMBER: TP066-8125X85

UNIT MILLIMETERS

> ISSUED 2024-09-02

SHEET 1 of 1