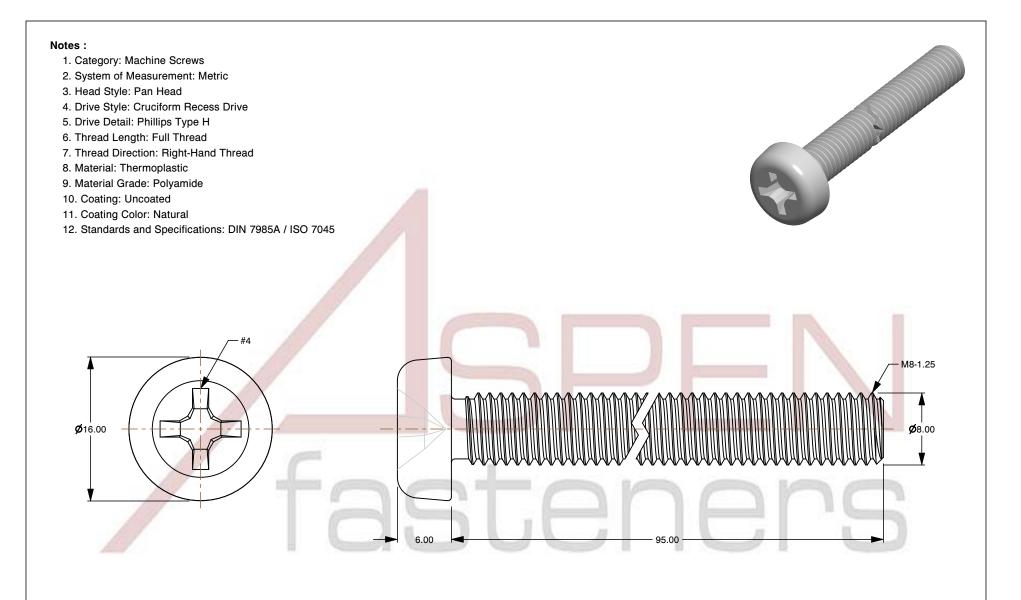

SCALE 2.381

PRODUCT NAME

M8-1.25 X 95mm DIN 7985A / ISO 7045, Metric,
Machine Screws, Pan Phillips Drive, Polyamide

PART NUMBER: TP066-8125X95

UNIT MILLIMETERS

> ISSUED 2024-09-02

SHEET 1 of 1