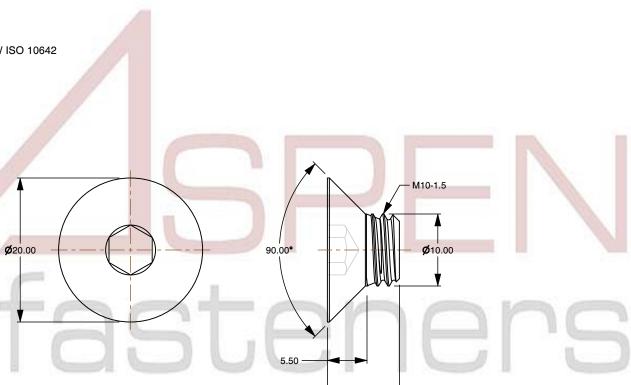

## Notes:

1. Category: Socket Head Cap Screws

2. System of Measurement: Metric

3. Head Style: Flat Countersunk Head

4. Head Style Detail: 90 Degree Countersink

5. Drive Style: Hex Socket Drive6. Thread Length: Full Thread

7. Thread Direction: Right-Hand Thread

8. Material: Thermoplastic9. Material Grade: Polyamide

10. Coating: Uncoated11. Coating Color: Natural

12. Standards and Specifications: DIN 7991 / ISO 10642

This file and any associated information and specifications are provided for reference and evaluation purposes only and is subject to change without notice. Aspen Fasteners Inc. makes

SCALE 1.905

teners Inc. and the contains may not be disclosed, or shared rd party without the vitten permission of PRODUCT NAME

M10-1.5 X 10mm DIN 7991 / ISO 10642, Metric, Flat Head Socket Cap Screws, Polyamide

10.00

UNIT MILLIMETERS

ISSUED 2024-09-02

PART NUMBER: TP067-1015X10 SHEET 1 of 1