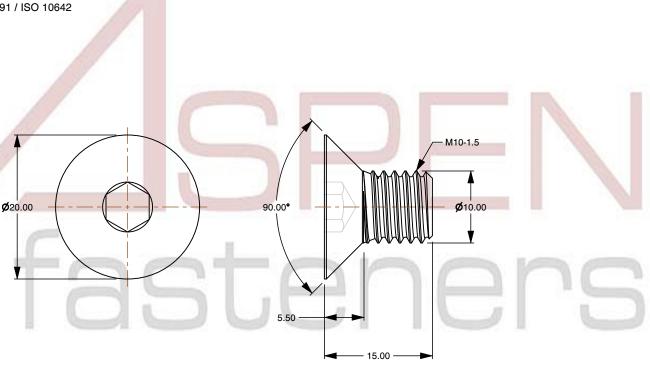

## Notes:

1. Category: Socket Head Cap Screws

2. System of Measurement: Metric

3. Head Style: Flat Countersunk Head

4. Head Style Detail: 90 Degree Countersink

5. Drive Style: Hex Socket Drive6. Thread Length: Full Thread

7. Thread Direction: Right-Hand Thread

8. Material: Thermoplastic9. Material Grade: Polyamide

10. Coating: Uncoated11. Coating Color: Natural

12. Standards and Specifications: DIN 7991 / ISO 10642

This file and any associated information and specifications are provided for reference and evaluation purposes only and is subject to change without notice. Aspen Fasteners Inc. makes

SCALE 1.905

PRODUCT NAME
M10-1.5 X 15mm DIN 7991 / ISO 10642, Metric,
Flat Head Socket Cap Screws, Polyamide

Flat Head Socket Cap Screws, Polyamide

PART NUMBER: TP067-1015X15

UNIT MILLIMETERS

> ISSUED 2024-09-02