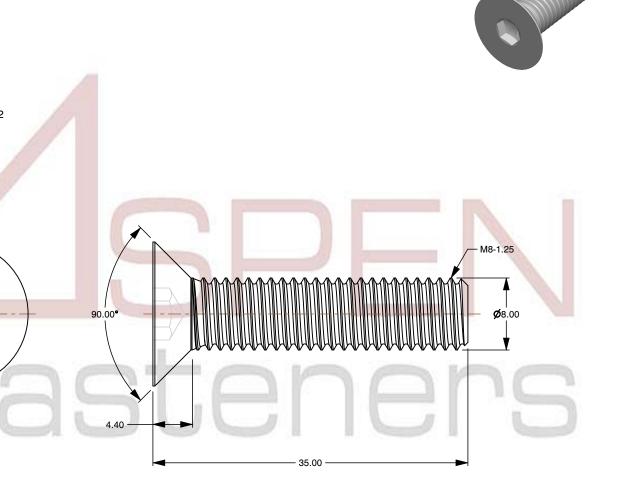

1. Category: Socket Head Cap Screws

2. System of Measurement: Metric

3. Head Style: Flat Countersunk Head

4. Head Style Detail: 90 Degree Countersink

5. Drive Style: Hex Socket Drive6. Thread Length: Full Thread

7. Thread Direction: Right-Hand Thread

8. Material: Thermoplastic9. Material Grade: Polyamide

10. Coating: Uncoated11. Coating Color: Natural

12. Standards and Specifications: DIN 7991 / ISO 10642

Ø16.00

This file and any associated information and specifications are provided for reference and evaluation purposes only and is subject to change without notice. Aspen Fasteners Inc. makes

SCALE 2.381

PRODUCT NAME

M8-1.25 X 35mm DIN 7991 / ISO 10642, Metric,
Flat Head Socket Cap Screws, Polyamide

PART NUMBER: TP067-8125X35

UNIT MILLIMETERS

> ISSUED 2024-09-02

SHEET 1 of 1