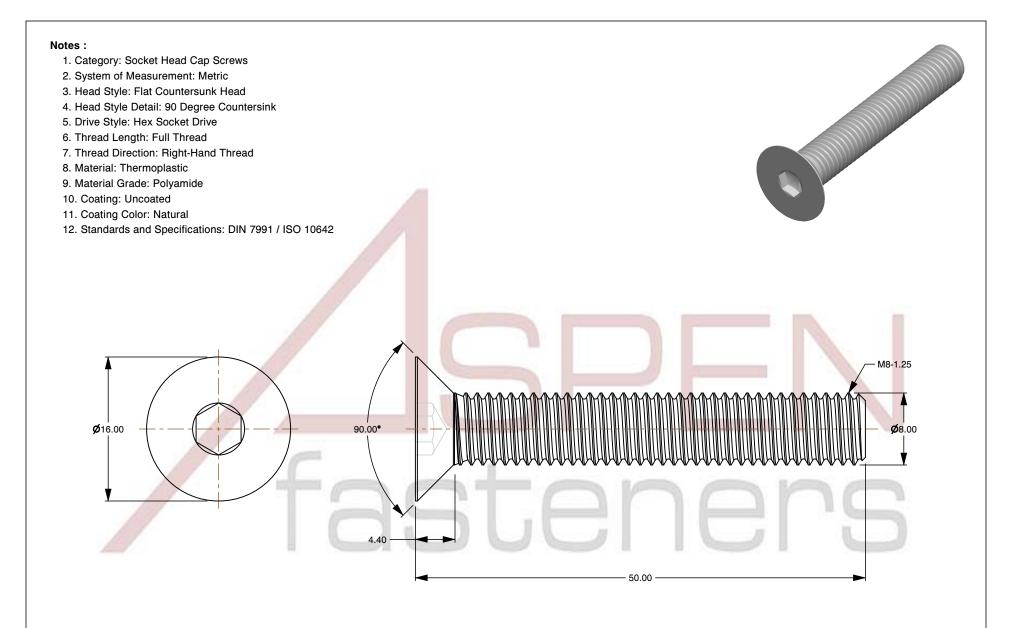

SCALE 2.381

PRODUCT NAME M8-1.25 X 50mm DIN 7991 / ISO 10642, Metric,

Flat Head Socket Cap Screws, Polyamide

PART NUMBER: TP067-8125X50

UNIT MILLIMETERS

> ISSUED 2024-09-02

SHEET 1 of 1