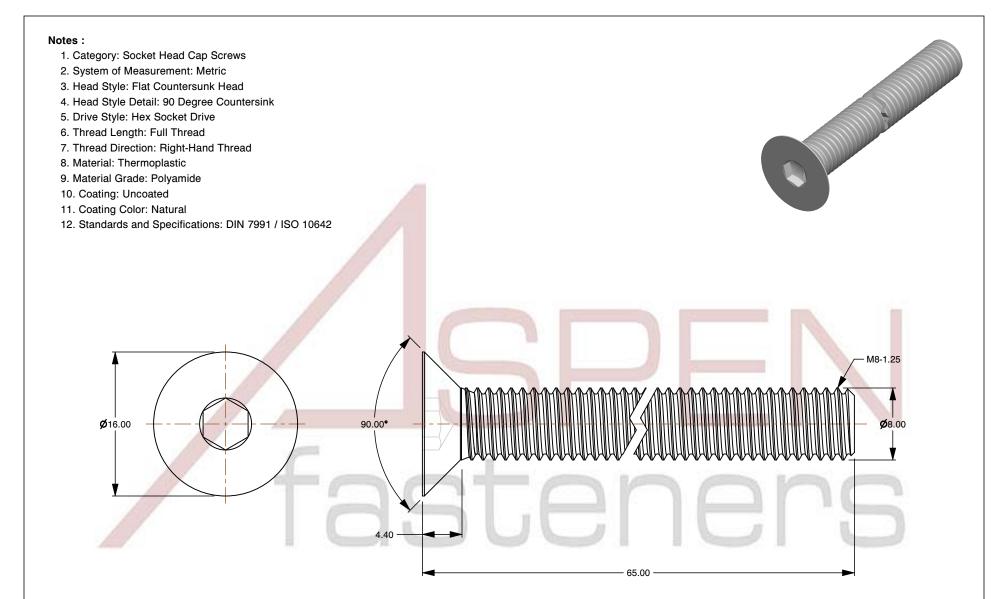

SCALE 2.381

PRODUCT NAME

M8-1.25 X 65mm DIN 7991 / ISO 10642, Metric,
Flat Head Socket Cap Screws, Polyamide

PART NUMBER: TP067-8125X65

UNIT MILLIMETERS

> ISSUED 2024-09-02

SHEET 1 of 1