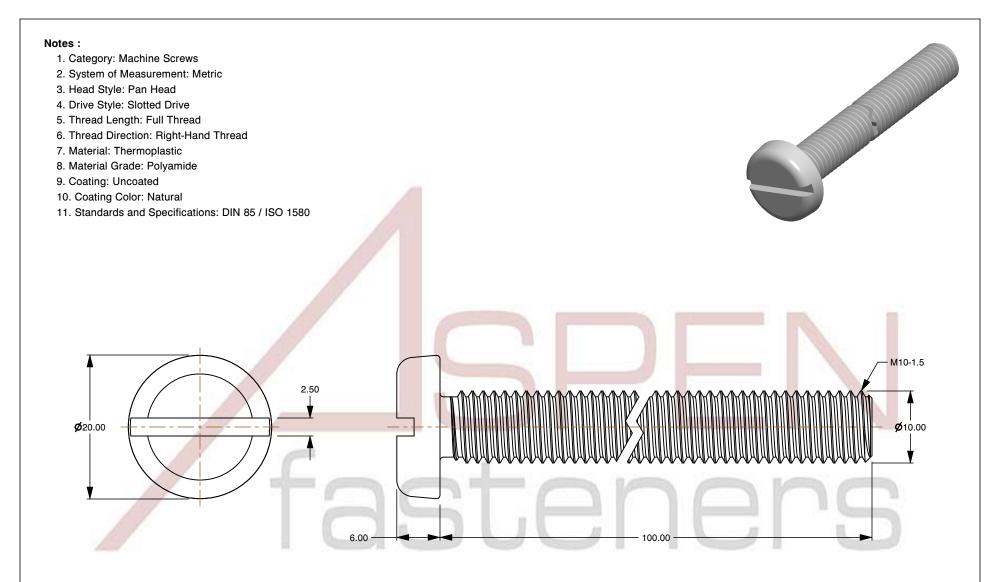

SCALE 1.905

PRODUCT NAME
M10-1.5 X 100mm DIN 85 / ISO 1580, Metric,

Machine Screws, Pan Slot Drive, Polyamide

PART NUMBER: TP068-1015X100

UNIT MILLIMETERS

> ISSUED 2024-09-02

SHEET 1 of 1