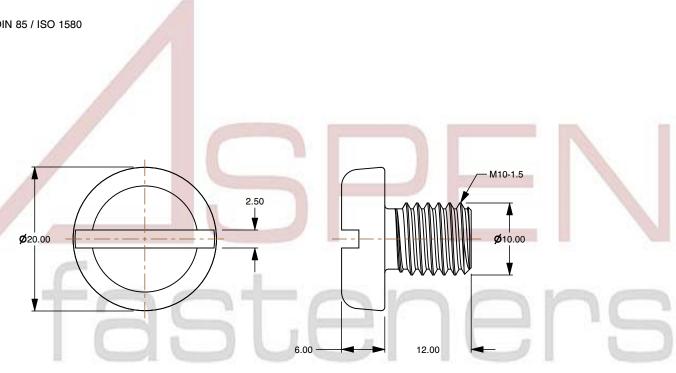

## Notes:

1. Category: Machine Screws

2. System of Measurement: Metric

3. Head Style: Pan Head

4. Drive Style: Slotted Drive5. Thread Length: Full Thread

6. Thread Direction: Right-Hand Thread

7. Material: Thermoplastic8. Material Grade: Polyamide

9. Coating: Uncoated10. Coating Color: Natural

11. Standards and Specifications: DIN 85 / ISO 1580

This file and any associated information and specifications are provided for reference and evaluation purposes only and is subject to change without notice. Aspen Fasteners Inc. makes

SCALE 1.905 PART NUMBER: TP068-1015X12

PRODUCT NAME

M10-1.5 X 12mm DIN 85 / ISO 1580, Metric,

Machine Screws, Pan Slot Drive, Polyamide

UNIT MILLIMETERS

> ISSUED 2024-09-02

SHEET 1 of 1