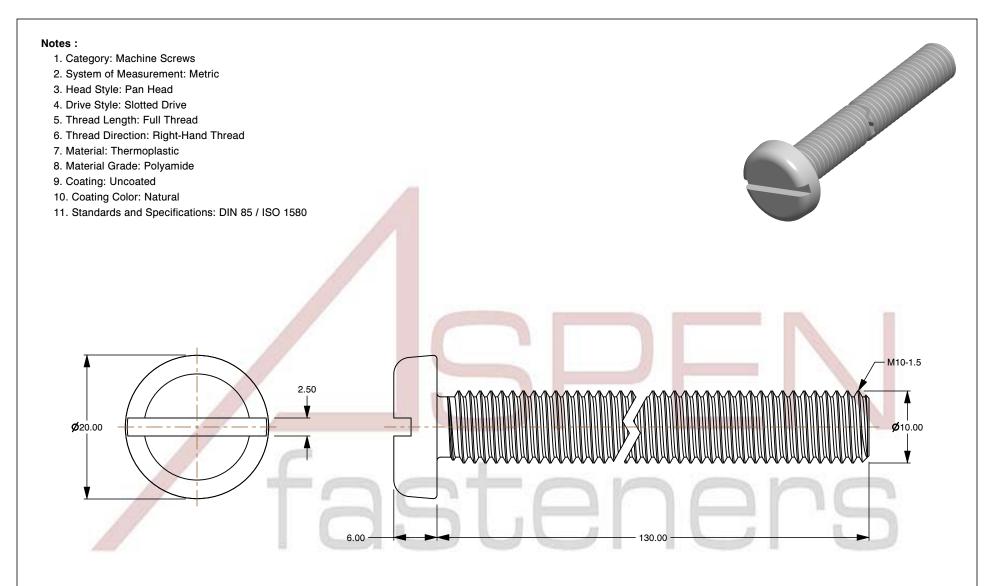

SCALE 1.905

PRODUCT NAME M10-1.5 X 130mm DIN 85 / ISO 1580, Metric,

Machine Screws, Pan Slot Drive, Polyamide

PART NUMBER: TP068-1015X130

UNIT MILLIMETERS

> **ISSUED** 2024-09-02

SHEET 1 of 1