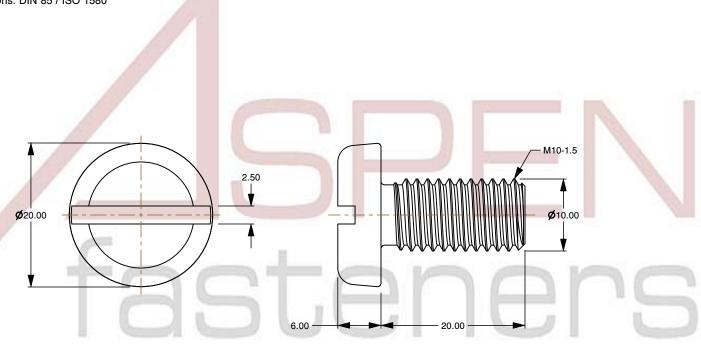

## Notes:

1. Category: Machine Screws

2. System of Measurement: Metric

3. Head Style: Pan Head

4. Drive Style: Slotted Drive5. Thread Length: Full Thread

6. Thread Direction: Right-Hand Thread

7. Material: Thermoplastic

8. Material Grade: Polyamide

9. Coating: Uncoated10. Coating Color: Natural

11. Standards and Specifications: DIN 85 / ISO 1580

This file and any associated information and specifications are provided for reference and evaluation purposes only and is subject to change without notice. Aspen Fasteners Inc. makes

SCALE 1.905

PRODUCT NAME
M10-1.5 X 20mm DIN 85 / ISO 1580, Metric,
Machine Screws, Pan Slot Drive, Polyamide

PART NUMBER: TP068-1015X20

UNIT MILLIMETERS

> ISSUED 2024-09-02

SHEET 1 of 1