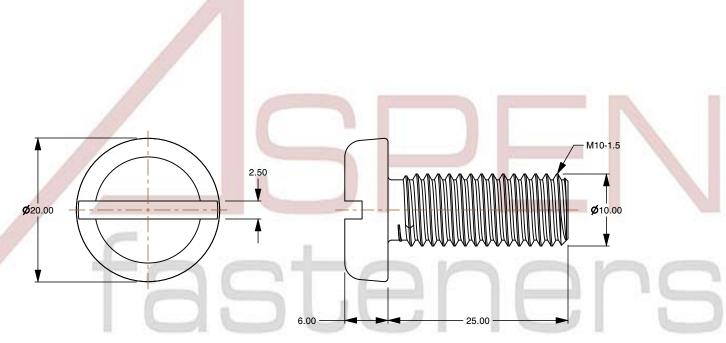

## Notes:

1. Category: Machine Screws

2. System of Measurement: Metric

3. Head Style: Pan Head

4. Drive Style: Slotted Drive5. Thread Length: Full Thread

6. Thread Direction: Right-Hand Thread

7. Material: Thermoplastic8. Material Grade: Polyamide

9. Coating: Uncoated10. Coating Color: Natural

11. Standards and Specifications: DIN 85 / ISO 1580

This file and any associated information and specifications are provided for reference and evaluation purposes only and is subject to change without notice. Aspen Fasteners Inc. makes

SCALE 1.905

PRODUCT NAME
M10-1.5 X 25mm DIN 85 / ISO 1580, Metric,
Machine Screws, Pan Slot Drive, Polyamide

PART NUMBER: TP068-1015X25

UNIT MILLIMETERS

> ISSUED 2024-09-02

SHEET 1 of 1